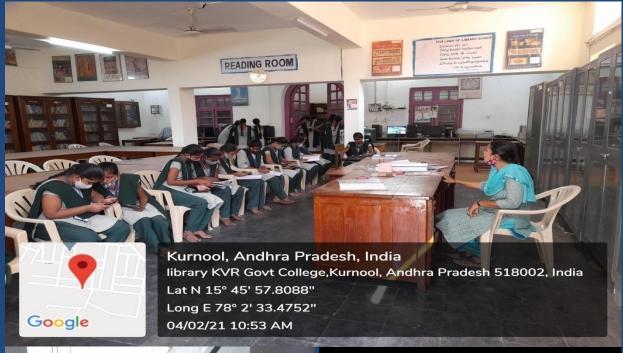

# KVR GOVT COLLEGE FOR WOMEN (A) INFRASRUCTURE FACILITIES



#### PRINCIPAL CHAMBER

# COLLEGE BUILDING





#### COLLEGE BUILDING

# COLLEGE BUILDING





### **EXAMINATION BRANCH**





# COLLEGE OFFICE



#### FLAG HOISTING AREA



# FISH POND



# ZOOLOGY MUSEUM





# BOTANICAL GARDEN





#### **COLLEGE LIBRARY**







### CHEMISTRY LAB



# **ZOOLOGY LAB**



BIOCHEMSTRY LAB



BIO-TECHNOLOGY LAB



#### PHYSICS LAB

#### ENGLISH LANGUAGE LAB





HOME SCIENCE –LAB-1

HOME SCIENCE –LAB-2





#### **BOTANY LAB**

#### PSYCHOLOGY-LAB





COMPUTER LAB-1

COMPUTER LAB-2





# MULTI PURPOSE -SEMINAR HALL







# ASSEMBLY HALL

VIRTUAL CLASS ROOM-1





# VIRTUAL CLASS ROOM-2

# ROOM NO 5





# NH-1,NH-2&NH-3 CLASS ROOMS

JKC ROOM





#### FIRE EXTINGUISHER





# CC CAMERA FOOTAGE



# PUBLIC ADDRESSING SYSTEM



# HOSTEL CANTEEN





# RAMPS FOR PHYSICALLY HANDYCAPPED STUDENTS IN THE CAMPUS





#### OPEN AIR THEATER



# PARKING AREA



# BENCHES IN THE CAMPUS FOR STUDENTS



# HOSTEL BLOCKS









# HOSTEL BLOCKS

# DINING HALL-1





DINING HALL-2

MINERAL WATER PLANT IN HOSTEL





#### ST