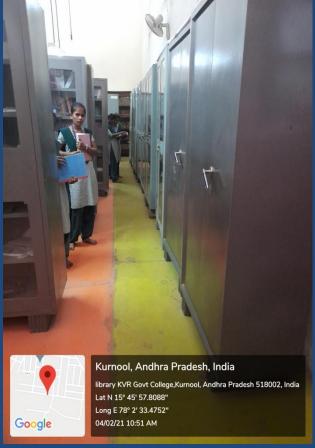

# KVR GOVT COLLEGE FOR WOMEN (A) INFRASRUCTURE FACILITIES



#### PRINCIPAL CHAMBER

# COLLEGE BUILDING





#### COLLEGE BUILDING

# COLLEGE BUILDING





### **EXAMINATION BRANCH**





# COLLEGE OFFICE



#### FLAG HOISTING AREA



# FISH POND



# ZOOLOGY MUSEUM





# BOTANICAL GARDEN





#### **COLLEGE LIBRARY**







### CHEMISTRY LAB



# **ZOOLOGY LAB**



BIOCHEMSTRY LAB



BIO-TECHNOLOGY LAB



#### PHYSICS LAB

#### ENGLISH LANGUAGE LAB





HOME SCIENCE –LAB-1

HOME SCIENCE –LAB-2





#### **BOTANY LAB**

#### PSYCHOLOGY-LAB





COMPUTER LAB-1

COMPUTER LAB-2





# MULTI PURPOSE -SEMINAR HALL







# ASSEMBLY HALL

VIRTUAL CLASS ROOM-1





# VIRTUAL CLASS ROOM-2

# ROOM NO 5





# NH-1,NH-2&NH-3 CLASS ROOMS

JKC ROOM





#### FIRE EXTINGUISHER





# CC CAMERA FOOTAGE



# PUBLIC ADDRESSING SYSTEM



# HOSTEL CANTEEN





# RAMPS FOR PHYSICALLY HANDYCAPPED STUDENTS IN THE CAMPUS





#### OPEN AIR THEATER



# PARKING AREA



# BENCHES IN THE CAMPUS FOR STUDENTS



# HOSTEL BLOCKS









# HOSTEL BLOCKS

# DINING HALL-1





DINING HALL-2

MINERAL WATER PLANT IN HOSTEL





#### STEA